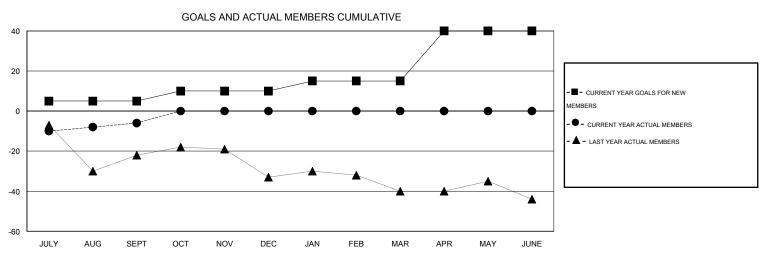

## District 43 N

Results as of: 9/30/2015

GMT: THOMAS MATNEY LOCATION KENTUCKY GMT CA 1

| Clubs         |                  |                   |                  |                  | Members               |                    |                                     |                    |                  |  |
|---------------|------------------|-------------------|------------------|------------------|-----------------------|--------------------|-------------------------------------|--------------------|------------------|--|
|               | RESUL            | LTS FOR 2015-2016 |                  |                  | RESULTS FOR 2015-2016 |                    |                                     |                    |                  |  |
| QUARTER       | NEW CLUB<br>GOAL | NEW CLUBS         | DROPPED<br>CLUBS | NET<br>GAIN/LOSS | QUARTER               | NEW MEMBER<br>GOAL | CHARTER AND<br>NEW MEMBERS<br>ADDED | DROPPED<br>MEMBERS | NET<br>GAIN/LOSS |  |
| JULY/AUG/SEPT | 0                | 0                 | 0                | 0                | JULY/AUG/SEPT         | 5                  | 32                                  | 38                 | -6               |  |
| OCT/NOV/DEC   | 0                | 0                 | 0                | 0                | OCT/NOV/DEC           | 5                  | 0                                   | 0                  | 0                |  |
| JAN/FEB/MAR   | 0                | 0                 | 0                | 0                | JAN/FEB/MAR           | 5                  | 0                                   | 0                  | 0                |  |
| APR/MAY/JUNE  | 1                | 0                 | 0                | 0                | APR/MAY/JUNE          | 25                 | 0                                   | 0                  | 0                |  |